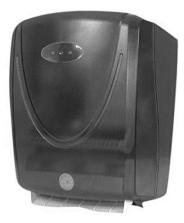

## MODEL S-120

# TECHNICAL DATA AUTO ROLL PAPER TOWEL DISPENSER SURFACE MOUNTED

Powered by 4 D cell 1.5 volt batteries (not included) The automatic paper cutter can be adjusted for length

Size: (WHD) 410mm x 250mm x 310mm

Material: ABS plastic with a smoke finish

### **Construction:**

The unit is locked with a tumbler lock and hinged from the base at the rear