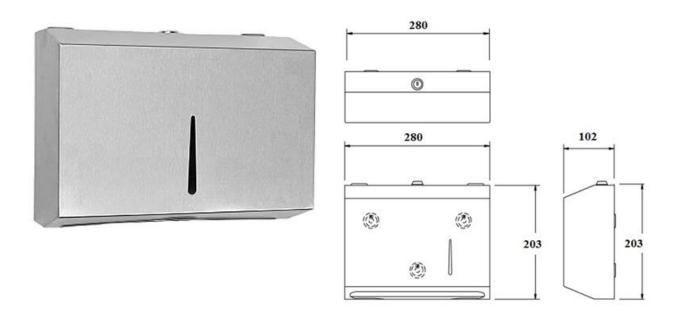

# TECHNICAL DATA PAPER TOWEL DISPENSER SURFACE MOUNTED STAINLESS STEEL

Size: (WHD) 280 x 203 x102mm

Material: Type 304 stainless steel with a satin finish

#### **Construction:**

Fabricated from type 304 - 0.7mm stainless steel with smooth corners The unit is locked with a tumbler lock and the hinge is on the bottom at the back Refill indicator slot on face of cabinet.