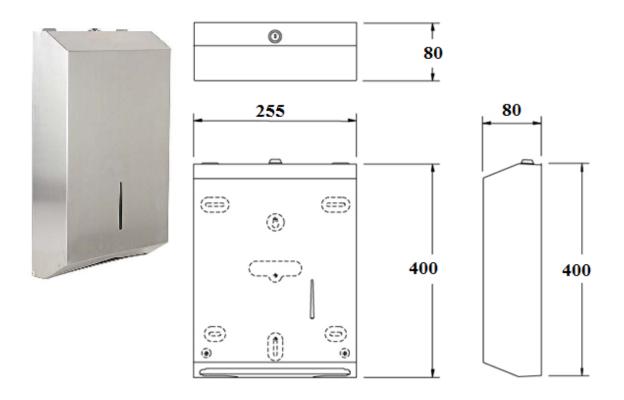

# MODEL S-126

# TECHNICAL DATA PAPER TOWEL DISPENSER SURFACE MOUNTED STAINLESS STEEL SLIM LINE

Size: (WHD) 255x 400x80mm

Material: Type 304 stainless steel with a satin finish

### **Construction:**

Fabricated from type 304 - 0.7mm stainless steel
Unit locked with tumbler lock and hinge on the bottom to the back
Refill indicator slot on face of cabinet