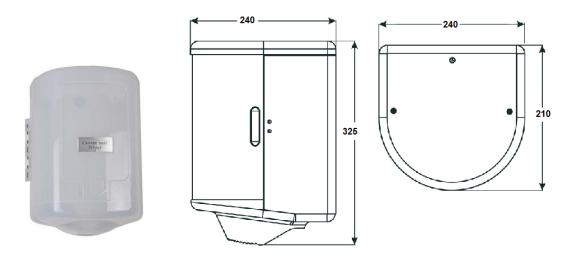

# TECHNICAL DATA CENTRE FEED PAPER TOWEL DISPENSER ABS PLASTIC

**Size:** (WHD) 240mm x 325mm x 210mm

Material: ABS plastic with a white finish

### **Construction:**

The unit has a plastic lock and the cover swings away for loading

## Installation:

Secures to the wall with mounting screws using the holes provided

Phone: (02) 95344031 Fax: (02) 95841030 www.starwashroom.com.au Email: info@starwashroom.com.au ABN: 78 146 670 493 | ACN: 146 670 493 Unit 2 , 41-45 Lorraine St , Peakhurst NSW 2210 P O Box 2210 , Peakhurst NSW 2210