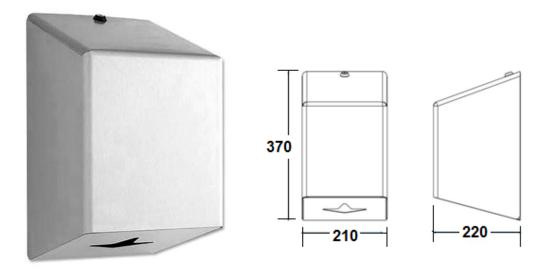

## TECHNICAL DATA CENTRE FEED PAPER TOWEL DISPENSER STAINLESS STEEL

**Size:** (WHD) 210mm x 370mm x 220mm

Material: Type 304 - 1.0mm stainless steel with a satin finish