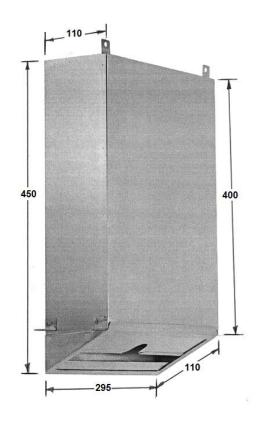

# TECHNICAL DATA IN WALL PAPER TOWEL DISPENSER MOUNTED BEHIND THE MIRROR

Size: (WHD) 295x 450x110mm

**Material:** Type 304 Stainless steel with a satin finish The unit mounts inside the wall behind the mirror Paper is loaded from the bottom through the spring loaded feed lip