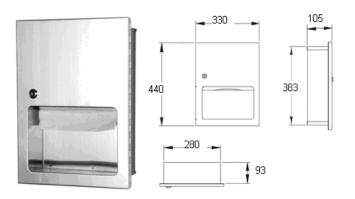

# TECHNICAL DATA PAPER TOWEL DISPENSER

S-130 Fully recessed S-130-15 Semi recessed into the wall 50mm S-130-20 Surface mounted

#### Installation:

Recessed unit requires wall opening of 290mm w x 393mm h x 100mm d (semi recessed unit requires only 50mm d) Secure to framing with mounting screws at holes provided

Phone: (02) 95344031 Fax: (02) 95841030 www.starwashroom.com.au Email: info@starwashroom.com.au ABN: 78 146 670 493 | ACN: 146 670 493 Unit 2 , 41-45 Lorraine St , Peakhurst NSW 2210 P 0 Box 2210 , Peakhurst NSW 2210