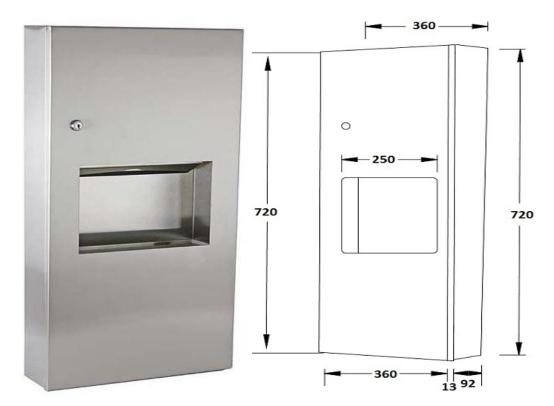

# TECHNICAL DATA MODEL S-131-20 SURFACE MOUNT PAPER TOWEL DISPENSER / WASTE BIN

S-131-20 Surface mounted S- 131-15 Semi Recessed in Wall 50mm S-131 Fully recessed

# Material:

Type 304 Stainless steel with a satin finish Removable waste receptacle with a 7 litre capacity

### **Construction:**

The door is fabricated from type 304 - 1.2mm stainless steel with a satin finish Towel Dispenser is fabricated from type 304 - 0.7mm stainless steel Cabinet is fabricated from type 304 - 0.7mm stainless steel Waste receptacle is fabricated from type 304 - 0.7mm stainless steel The unit is locked with a tumbler lock and the door is attached with a full length piano hinge

# Capacity:

2 packs of slim line interleaved paper towels

# Installation:

Recessed unit requires wall opening – 670mmh x 315mm w x100mm (semi recessed unit only requires 50mm depth) Secure to framing with mounting screws at holes provided

Phone: (02) 95344031 Fax: (02) 95841030 www.starwashroom.com.au Email: info@starwashroom.com.au ABN: 78 146 670 493 | ACN: 146 670 493