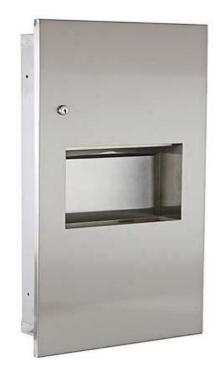

## TECHNICAL DATA RECESSED PAPER TOWEL DISPENSER/WASTE BIN

S-131 Fully recessed S-131–15 Semi recessed into the wall 50mm S-131–20 Surface mounted

## **Construction:**

The door is fabricated from type 304 - 1.2mm stainless steel with a satin finish Towel Dispenser is fabricated from type 304 - 0.7mm stainless steel with a satin finish Cabinet is fabricated from type 304 - 0.7mm stainless steel with a satin finish Waste receptacle is fabricated from type 304 - 0.7mm stainless steel with a capacity of 7 litres The unit is locked with a tumbler lock and the door is attached with a full length piano hinge

## Capacity:

2 packs of slim line interleaved paper towels