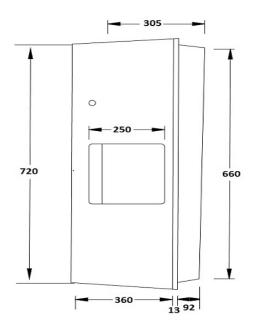

## Installation:

Recessed unit requires wall opening - 670mm h x 315mm w x 100mm (semi recessed unit only requires 50mm depth) Secure to framing with mounting screws at holes provided