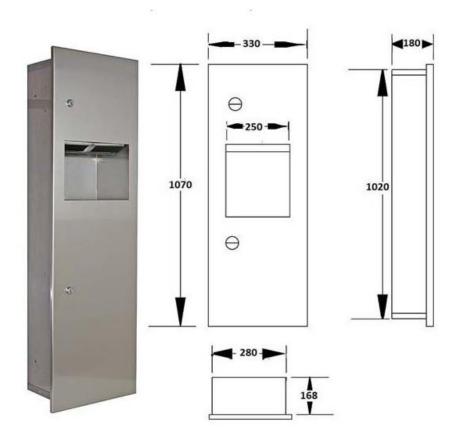

## TECHNICAL DATA PAPER TOWEL DISPENSER WASTE RECEPTACLE

S-132 Fully recessedS-132-15 Semi recessedS-132-20 Surface mountedS-132-30 for use with roll paper towel

## Installation:

Recessed unit requires wall opening -1030mm h x 290mm w x 175mm d (semi recessed unit only 95mm deep) Secure to framing with mounting screws at holes provided

Phone: (02) 95344031 Fax: (02) 95841030 www.starwashroom.com.au Email: info@starwashroom.com.au ABN: 78 146 670 493 | ACN: 146 670 493 Unit 2 , 41-45 Lorraine St , Peakhurst NSW 2210 P O Box 2210 , Peakhurst NSW 2210