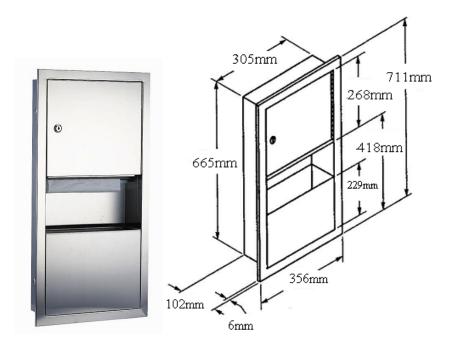

## TECHNICAL DATA PAPER TOWEL DISPENSER WASTE RECEPTACLE

S-137 Fully recessed S-137-15 Semi recessed S-137-20 Surface mounted

## Installation:

Recessed unit requires wall opening - 675mm h x 315mm w x 102mm d (Semi recessed unit only 50mm deep) Secure to framing with mounting screws at holes provided

Phone: (02) 95344031 Fax: (02) 95841030 www.starwashroom.com.au Email: info@starwashroom.com.au ABN: 78 146 670 493 | ACN: 146 670 493 Unit 2 , 41-45 Lorraine St , Peakhurst NSW 2210 P O Box 2210 , Peakhurst NSW 2210