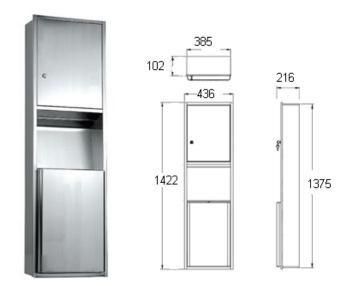

# TECHNICAL DATA PAPER TOWEL DISPENSER WASTE RECEPTACLE

S-138 Fully recessed S-138-15 Semi recessed S-138-20 Surface mounted

## Installation:

Recessed unit requires wall opening -1385mm h x 395mm w x 100mm d (semi recessed unit only 50mm deep) Secure to framing with mounting screws at holes provided.