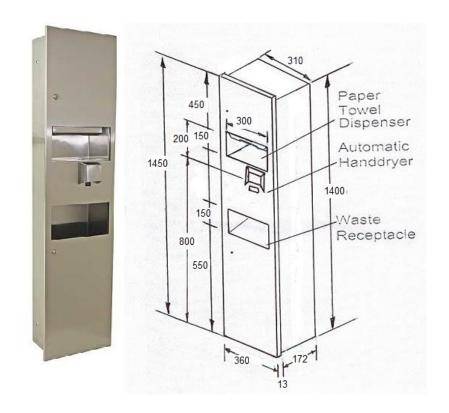

# MODEL S-142

# TECHNICAL DATA PAPER TOWEL DISPENSER AUTOMATIC HAND DRYER WASTE RECEPTACLE (DISABLED UNIT)

S-142 Fully recessed S-142-15 Semi recessed S-142-20 Surface mounted

### Construction:

The door is fabricated from type 304 - 1.2mm stainless steel with a satin finish
Cabinet is fabricated from type 304 - 0.7 mm stainless steel
Towel dispenser is fabricated from type 304 - 0.7mm stainless steel
Waste receptacle is fabricated from type 304 - 0.7mm stainless steel
Unit is locked with tumbler locks and the door is attached to the cabinet with full length piano hinge
Automatic stainless steel hand dryer rated at 2300Watts / 10 amps

## Capacity:

2 packs of slim line interleave paper towels

### Installation:

Recessed unit requires a wall opening -1410mm h x 320mm w x 175mm d (semi recessed unit only 95mm deep) Secure to framing with mounting screws at holes provided

Phone: (02) 95344031 Fax: (02) 95841030 www.starwashroom.com.au Email: info@starwashroom.com.au ABN: 78 146 670 493 | ACN: 146 670 493 Unit 2 , 41-45 Lorraine St , Peakhurst NSW 2210 P O Box 2210 , Peakhurst NSW 2210