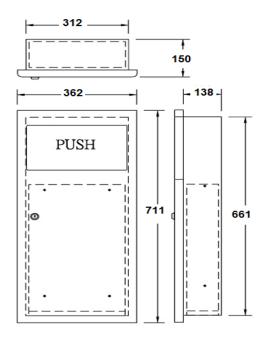

# TECHNICAL DATA WASTE RECEPTACLE

**S-160** Fully recessed **S-160-15** Semi recessed **S-160-20** Surface mounted

## **Construction:**

The door is fabricated from type 304 - 1.2mm stainless steel with a satin finish Cabinet fabricated from type 304 - 0.7mm stainless steel Waste receptacle is fabricated from type 304 - 0.7mm stainless steel and has a 16 litre capacity

#### Installation:

Secures to the wall with mounting screws using the holes provided

Phone: (02) 95344031 Fax: (02) 95841030 www.starwashroom.com.au Email: info@starwashroom.com.au ABN: 78 146 670 493 | ACN: 146 670 493 Unit 2 , 41-45 Lorraine St , Peakhurst NSW 2210 P O Box 2210 , Peakhurst NSW 2210