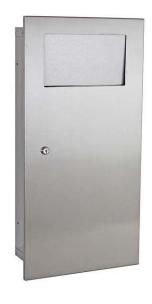

# TECHNICAL DATA WASTE RECEPTACLE

**S-160** Fully recessed **S-160-15** Semi recessed **S-160-20** Surface mounted

#### Material:

Type 304 Stainless steel with a satin finish

## Dispenses:

Interleaved paper towel

## **Construction:**

The door is fabricated from type 304 - 1.2mm stainless steel with a satin finish Cabinet fabricated from type 304 - 0.7mm stainless steel Waste receptacle is fabricated from type 304 - 0.7mm stainless steel and has a 16 litre capacity