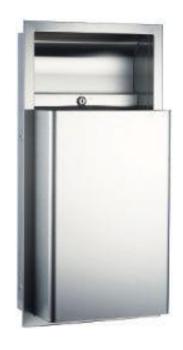

## TECHNICAL DATA WASTE RECEPTACLE

S-165 Fully recessed S-165-15 Semi recessed S-165-20 Surface mounted

## Material:

Type 304 Stainless steel with a satin finish

## **Construction:**

The door is fabricated from type 304 - 1.2mm stainless steel with a satin finish Cabinet fabricated from type 304 - 0.7mm stainless steel Waste receptacle is fabricated from type 304 - 0.7mm stainless steel and has a 40 litre capacity