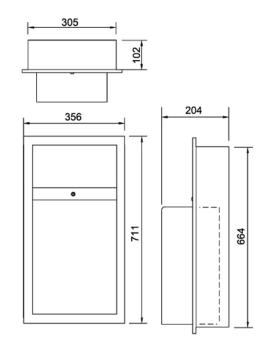

## TECHNICAL DATA WASTE RECEPTACLE

S-165 Fully recessed S-165-15 Semi recessed S-165-20 Surface mounted

## **Construction:**

The door is fabricated from type 304 - 1.2mm stainless steel with a satin finish Cabinet fabricated from type 304 - 0.7mm stainless steel Waste receptacle is fabricated from type 304 - 0.7mm stainless steel and has a 40 litre capacity

## Installation:

Secures to the wall with mounting screws using the holes provided

Phone: (02) 95344031 Fax: (02) 95841030 www.starwashroom.com.au Email: info@starwashroom.com.au ABN: 78 146 670 493 | ACN: 146 670 493 Unit 2 , 41-45 Lorraine St , Peakhurst NSW 2210 P O Box 2210 , Peakhurst NSW 2210