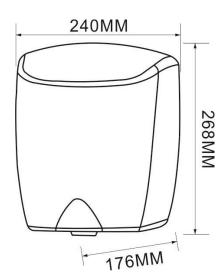

# TECHNICAL DATA AUTOMATIC JET HAND DRYER WHITE





High speed and long-lasting ECO friendly product dries hands completely in 8 - 10 seconds and 3 times faster This drying efficiency results in a 95% cost savings vs. paper towels Energy saver feature which uses 80% less energy

### Construction:

The cover is fabricated from type 304 - 1.2mm stainless steel with a white powder coat finish The back is fabricated from ABS Plastic Power supply is 220Volts / 50HZ / 6Amps / 1350watts

Size: (WHD) 240 x 268 x 176mm

# Rating:

Output air temperature is 40° at a distance of 10cm with an ambient room temperature of 25° Air velocity is 60m/s and the air flow is 200m3/hour Protection Level IP23 Electric Isolation CLASS 1 Finish Bright Brush Motor 24000R/M Quiet operation - 70dB output @ 2m

## Operation:

Automatic sensor operates by placing hands