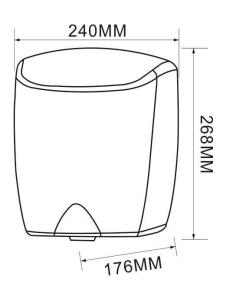

### Construction:

The cover is fabricated from type 304 - 1.2mm stainless steel with a satin finish The back is fabricated from ABS Plastic Power supply is 220Volts / 50HZ / 6Amps / 1350watts

**Size:** (WHD) 240mm x 268mm x 176mm