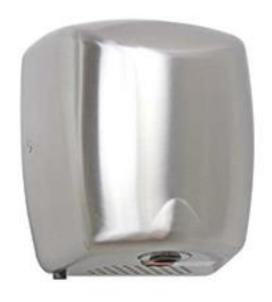

# TECHNICAL DATA AUTOMATIC JET HAND DRYER STAINLESS STEEL

High speed and long-lasting ECO friendly product dries hands completely in 8 - 10 seconds and 3 times faster This drying efficiency results in a 95% cost savings vs. paper towels Energy saver feature which uses 80% less energy

### Construction:

The cover is fabricated from type 304 - 1.2mm stainless steel with a satin finish The back is fabricated from ABS Plastic Power supply is 220Volts / 50HZ / 6Amps / 1350watts

**Size:** (WHD) 240mm x 268mm x 176mm