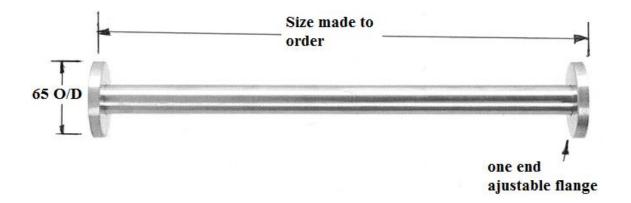

## TECHNICAL DATA SHOWER CURTAIN ROD STAINLESS STEEL

Material: 25mm Type 304 stainless steel with a satin finish

Length: Made to order

Optional: S-322 Shower curtain

One flange is fully welded to the rail and the cover snaps onto the flange the other flange is loose and adjustable