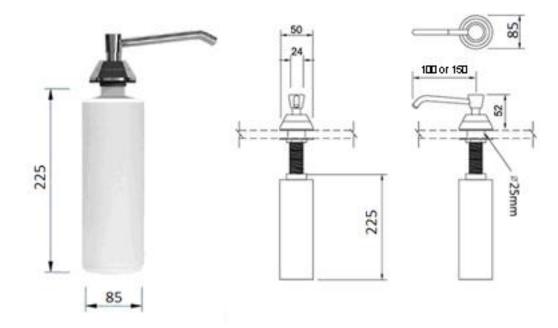

## TECHNICAL DATA BENCH MOUNTED LIQUID SOAP DISPENSER

S-454 with 100mm spout S-456 with 150mm spout

Size:

(WHD) 85mm x 280mm x 145mm (or 195mm)

## **Construction:**

Spout - 100mm / 150mm long polished stainless steel Collar - Chrome plated brass Bottle - Plastic Capacity - 1000 ml (1 litre)