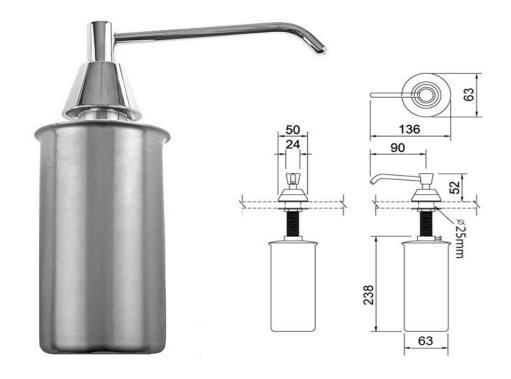

## TECHNICAL DATA MODI BENCH MOUNTED LIQUID SOAP DISPENSER WITH STAINLESS STEEL BOTTLE

Size: (WHD) 85mm x 280mm x 145mm

### **Construction:**

Spout - 100mm long polished stainless steel Collar - Chrome plated brass Bottle - Type 304 stainless steel with a satin finish Capacity - 1000 ml (1 litre)