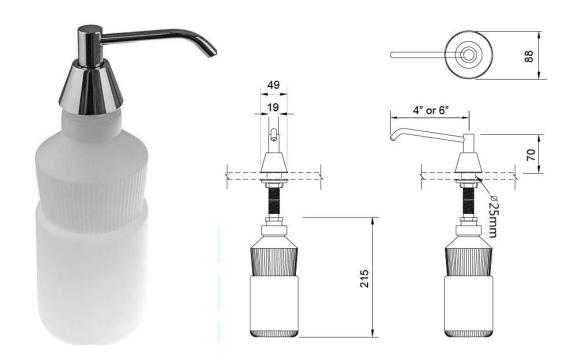

#### Size:

(WHD) 88mm x 310mm x 190mm

#### **Construction:**

Spout - 100mm / 150mm long polished stainless steel

Collar - Chrome plated brass

**Bottle** - Plastic

Capacity - 1000 ml (1 litre)