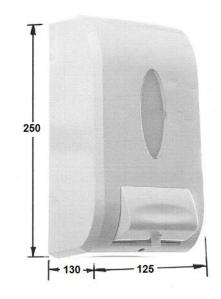

# TECHNICAL DATA Vertical Foam Soap / Hand Sanitizer Dispenser Surface Mounted Lockable





#### Size: (WHD) 125mm x 250mm x 130mm

## Material:

White and grey ABS plastic

## Capacity:

1200 ml

## **Operation:**

The push-in valve dispenses a measured amount of liquid soap / hand sanitiser gel Locked filler top opens with the special key provided Sight gauge indicates low soap level

## Installation

Secure to the wall with the mounting screws provided



Phone: (02) 95344031 Fax: (02) 95841030 www.starwashroom.com.au Email: info@starwashroom.com.au ABN: 78 146 670 493 | ACN: 146 670 493 Unit 2 , 41-45 Lorraine St , Peakhurst NSW 2210 P O Box 2210 , Peakhurst NSW 2210