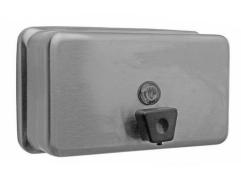

# TECHNICAL DATA HORIZONTAL SOAP DISPENSER SURFACE MOUNTED

High contrast black button to maximize visual acuity

### **Construction:**

Housing - Type 304 1.0mm stainless steel with a satin finish Wall plate - Type 304 1.2mm stainless steel with a satin finish Soap Valve – stainless steel housing with an ABS plastic mechanism

## **Operation:**

The push-in valve dispenses a measured amount of liquid soap Locked filler top opens with the special key provided Sight gauge indicates low soap level