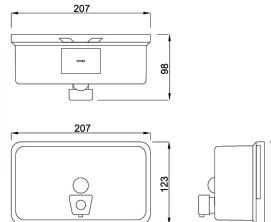

123

# TECHNICAL DATA HORIZONTAL SOAP DISPENSER SURFACE MOUNTED





High contrast black button to maximize visual acuity

## Size:

(WHD) 207mm x 123mm x 98mm (including the valve)

### **Construction:**

Housing - Type 304 1.0mm stainless steel with a satin finish Wall plate - Type 304 1.2mm stainless steel with a satin finish Soap Valve – stainless steel housing with an ABS plastic mechanism

Capacity: 1200 ml

## **Operation:**

The push-in valve dispenses a measured amount of liquid soap Locked filler top opens with the special key provided Sight gauge indicates low soap level

#### Installation

Secure the separate mounting bracket to the wall Slide the dispenser into place and secure the locking screw through the filler hole Ensure the locking screw inside the dispenser has the black "O" ring and is tight to avoid leakage



Phone: (02) 95344031 Fa