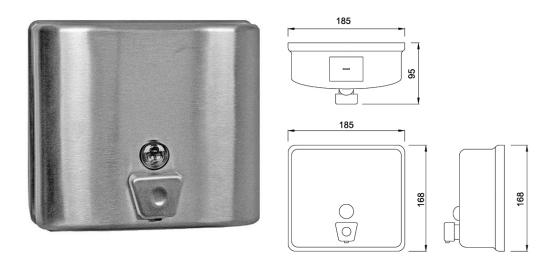

#### Size:

(WHD) 185mm x 168mm x 95mm (including the valve)

### **Construction:**

Housing - Type 304 1.0mm stainless steel with a satin finishWall plate - Type 304 1.2mm stainless steel with a satin finishSoap Valve - chrome plated brass housing with an ABS plastic mechanism

## **Operation:**

The push-in valve dispenses a measured amount of liquid soap Locked filler top opens with the special key provided Sight gauge indicates low soap level