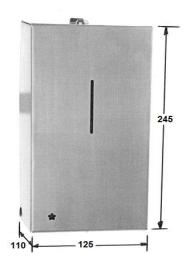

# TECHNICAL DATA Automatic Soap Dispenser Stainless Steel Surface Mounted

S-479



### Size:

(WHD) 125mm x 245mm x 110mm

### Material:

Type 304 stainless steel with a satin finish

Capacity: 800 ml

## Operation:

Powered by four C cell batteries featuring low power consumption and infrared hand detection to prevent unwarranted operation

Dispenses 1ml per operation of shower gel / shampoo / liquid soap etc Locked filler top opens with the special key provided Sight gauge indicates low soap level

# Installation

Secure unit to the wall with the mounting screws provided



Phone: (02) 95344031 Fax: (02) 95841030 www.starwashroom.com.au Email: info@starwashroom.com.au ABN: 78 146 670 493 | ACN: 146 670 493 Unit 2 , 41-45 Lorraine St , Peakhurst NSW 2210

P O Box 2210, Peakhurst NSW 2210