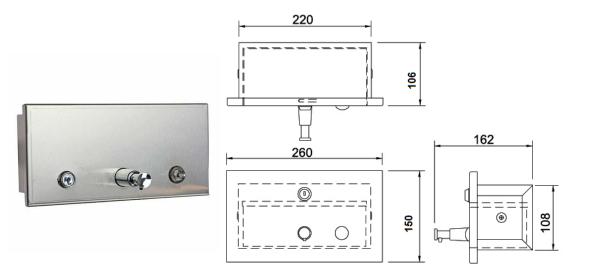

# TECHNICAL DATA Horizontal Liquid Soap Dispenser Recessed Mounted

### Size:

(WHD) 260mm x 150mm x 162mm (including the valve) Wall Opening: (WHD) 220mm x 108mm x 106mm

### **Construction:**

**Housing -** Type 304 0.7mm stainless steel with a satin finish **Face plate -** Type 304 1.2mm stainless steel with a satin finish **Soap Valve –** chrome plated brass housing with an ABS plastic mechanism The face plate is hinged to the body and locks with a tumbler lock