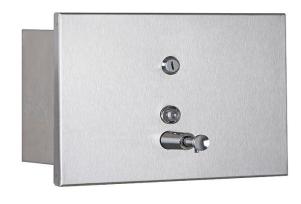

## **Construction:**

**Housing -** Type 304 0.7mm stainless steel with a satin finish **Face Plate -** Type 304 1.2mm stainless steel with a satin finish **Soap Valve -** chrome plated brass housing with an ABS plastic mechanism The face plate is hinged to the body and locks with a tumbler lock

## Operation:

The push-in valve dispenses a measured amount of liquid soap Locked filler top opens with the special key provided Sight gauge indicates low soap level