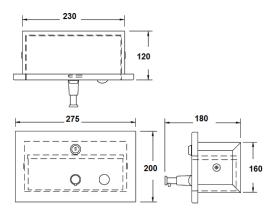

### Size:

(WHD) 275mm x 200mm x 180mm (including the valve)

Wall Opening:

(WHD) 230mm x 180mm x 120mm