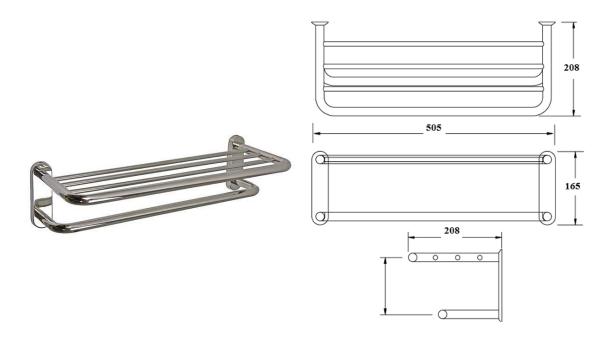

## MODEL S-510

## Size:

(WHD) 505mm x 165mm x 208mm

## Material:

The main rail is-fabricated from 19mm diameter type 304 - 0.7mm bright polished stainless steel The insert rails are-10mm diameter type 304 - 0.7mm bright polished stainless steel The hidden internal mounting bracket is fabricated from 1.2mm galvanized steel