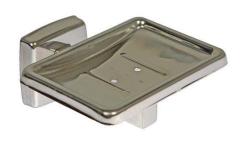

## TECHNICAL DATA SURFACE MOUNTED SOAP DISH

**Size:** (WHD) 105mm x 51mm x 105mm

Material: Type 304 stainless steel with a bright polished finish.

Optional: S-5136 Satin finish stainless steel