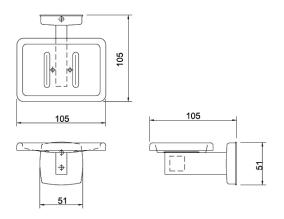

## TECHNICAL DATA SURFACE MOUNTED SOAP DISH

**Size:** (WHD) 105mm x 51mm x 105mm

Material: Type 304 stainless steel with a bright polished finish.

Optional: S-5136 Satin finish stainless steel

## **Construction:**

The tray is fabricated from type 304 -0.9mm stainless steel
The mounting bracket is fabricated from type 304 – 1.0mm stainless steel