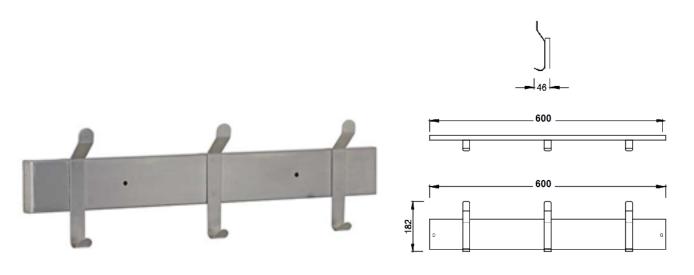

## TECHNICAL DATA HAT AND COAT RACK

**S-5323** (600mm long with 3 Hooks) **S-5324** (900mm long with 4 Hooks) **S-5325** (1200mm long with 5 Hooks)

## Material:

The backing plate is fabricated from type 304 - 1.2mm stainless steel with a satin finish The hooks are fabricated from type 304 - 1.6mm stainless steel with a satin finish