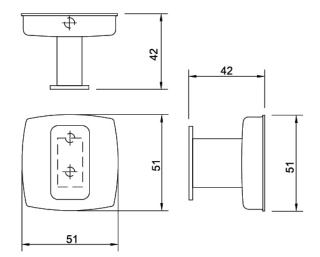

## TECHNICAL DATA SINGLE ROBE HOOK

**Size:** (WHD) 51mm x 51mm x 42mm

## Installation:

Secure the mounting bracket the wall with mounting screws using the holes provided With the escutcheon set screw placed at the bottom, align the top end of the escutcheon interior to the top of the wall bracket. Then pivot the escutcheon plate down into position and tighten the concealed set screw