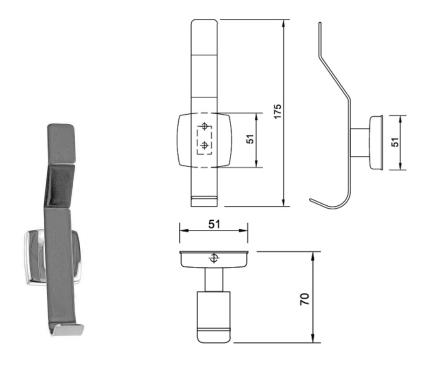

## Size:

(WHD) 52mm x 175mm x 70mm

## Installation:

Secure the mounting bracket the wall with mounting screws using the holes provided With the escutcheon set screw placed at the bottom, align the top end of the escutcheon interior to the top of the wall bracket. Then pivot the escutcheon plate down into position and tighten the concealed set screw