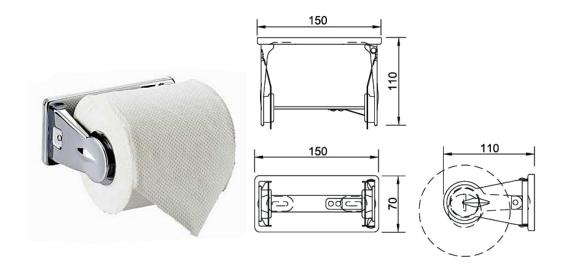

# TECHNICAL DATA TOILET TISSUE DISPENSER

#### Size:

(WHD) 150mm x 70mm x 110mm