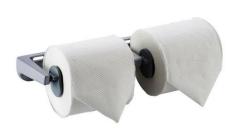

# TECHNICAL DATA DOUBLE TOILET TISSUE DISPENSER

### Capacity:

2 standard core toilet tissue rolls