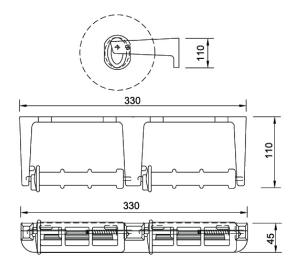

### Size:

(WHD) 330mm x 45mm x 110mm

#### Installation:

Secures to the wall with mounting screws using the holes provided

Phone: (02) 95344031
Fax: (02) 95841030
www.starwashroom.com.au
Email: info@starwashroom.com.au
ABN: 78 146 670 493 | ACN: 146 670 493