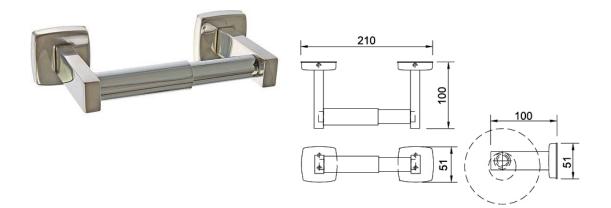

# TECHNICAL DATA TOILET TISSUE DISPENSER



Size: (WHD) 210mm x 51mm x 100mm

## Material:

Manufactured from type 304 stainless steel with a bright polished finish

**Optional: S-6166** As above with a satin finish

### **Construction:**

The post is fabricated from type 304 - 0.7mm stainless steel Escutcheons are fabricated from type 304 - 0.9mm stainless steel The spindle is chrome plated plastic Mounting Bracket is fabricated from type 304 - 1.0mm stainless steel

### Capacity:

One standard core toilet tissue roll up to 125mm in diameter

### **Operation:**

The spindle turns freely providing a non-controlled delivery

#### Installation:

Secure the concealed wall mounting brackets to wall with screws using the holes provided Mount projecting arms and escutcheons to the brackets and secure with concealed locking screws



Pho