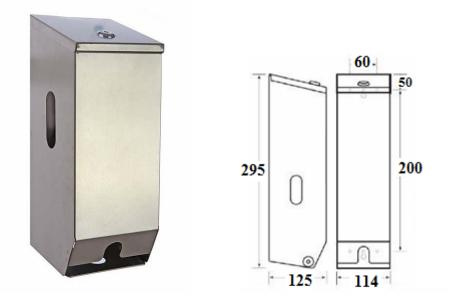

# TECHNICAL DATA DUAL ROLL TOILET TISSUE DISPENSER SURFACE MOUNTED STAINLESS STEEL SATIN FINISH



## Size:

(WHD) 114mm x 295mm x 125mm

#### Material:

The lockable unit is fabricated from type 304 stainless steel with a satin finish

#### Optional: S-622-8

As above fabricated from zinc-annealed steel with a white powder coated finish

#### Capacity:

2 rolls of standard core toilet tissue

### Installation:

Secures to the wall with mounting screws using the holes provided



Phone: (02) 95344031 Fax: (02) 95841030 www.starwashroom.com.au Email: info@starwashroom.com.au ABN: 78 146 670 493 | ACN: 146 670 493 Unit 2 , 41-45 Lorraine St , Peakhurst NSW 2210 P 0 Box 2210 , Peakhurst NSW 2210