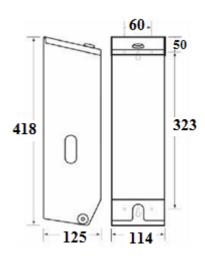

# TECHNICAL DATA TRIPLE ROLL TOILET TISSUE DISPENSER SURFACE MOUNTED WHITE





### Size:

(WHD) 114mm x 418mm x 125mm

### Material:

The lockable unit is fabricated from zinc-annealed steel with a white powder coated finish

### Optional: S-623

As above fabricated from type 304 stainless steel with a satin finish

# Capacity:

3 rolls of standard core toilet tissue

## Installation:

Secures to the wall with mounting screws using the holes provided



Phone: (02) 95344031 Fax: (02) 95841030 www.starwashroom.com.au Email: info@starwashroom.com.au ABN: 78 146 670 493 | ACN: 146 670 493 Unit 2 , 41-45 Lorraine St , Peakhurst NSW 2210 P O Box 2210 , Peakhurst NSW 2210