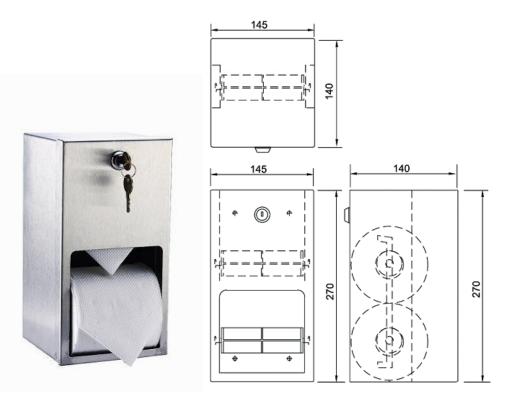

# TECHNICAL DATA DUAL ROLL TOILET TISSUE DISPENSER SURFACE MOUNTED

### Size:

(WHD) 152mm x 305mm x 165mm

### **Operation:**

The unit holds two rolls standard core toilet tissue, one above the other. When first roll is used a fresh roll automatically drops down for into position The unique retaining mechanism prevents use of the spare roll until first roll is completely used

## Capacity:

2 rolls of standard core toilet tissue

### Installation :

Secures to the wall with mounting screws using the holes provided