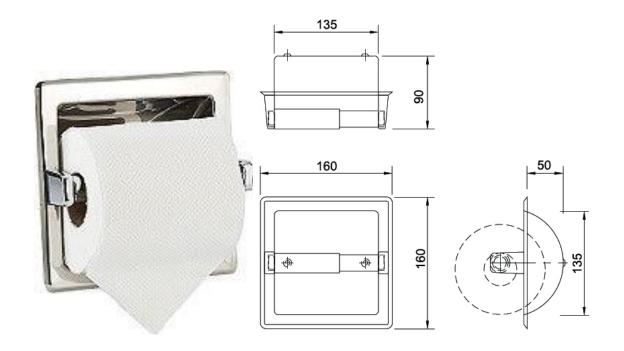

### Size:

(WHD) 160mm x 160mm x 90mm Required wall opening 140mm x 140mm x 55mm

### Material:

Fabricated from type 304 - 0.7mm stainless steel with a polished finish Spring loaded chrome roller