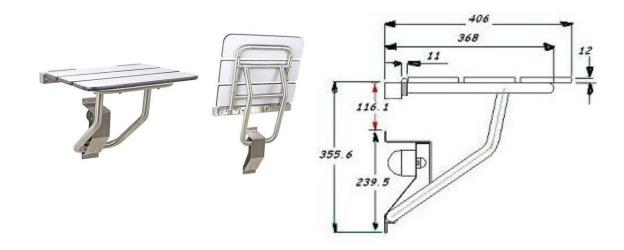

#### Size:

(WHD) 432mm x 355mm x 406mm

#### Material:

The frame is fabricated from type 304 - 25mm x 1.2mm stainless steel tube with a satin finish. The wall bracket is fabricated from type 304 - 1.6mm wall stainless steel square tube with a satin finish. The support bracket is fabricated from type 304 - 3mm stainless steel with a satin finish. A plastic catch securely holds the seat in the up position. The seat consist of three 120mm wide x 12mm thick white laminated waterproof slats.