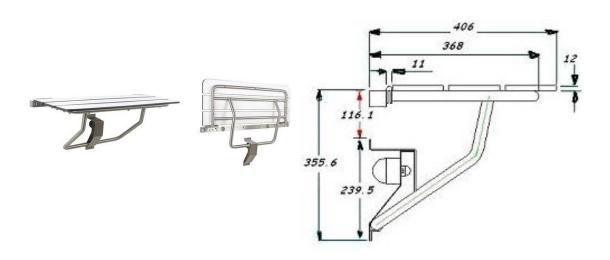

# TECHNICAL DATA FOLDING SHOWER SEAT

## Size:

(WHD) 960mm x 355mm x 406mm

#### Material:

The frame is fabricated from type 304 - 25mm x 1.2mm stainless steel tube with a satin finish The wall bracket is fabricated from type 304 - 1.6mm wall stainless steel square tube with a satin finish The support bracket is fabricated from type 304 - 3mm stainless steel with a satin finish A plastic catch securely holds the seat in the up position The seat consist of three 120mm wide x 12mm thick white laminated waterproof slats