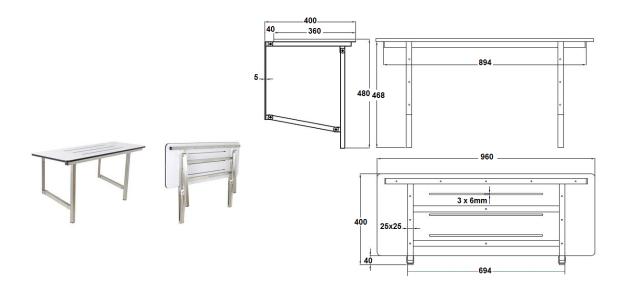

### Size:

(WHD) 960mm x 480mm x 400mm

### Material:

The frame is fabricated from type 304 - 25mm x 1.2mm stainless steel square tube with a satin finish The seat is fabricated from 12mm thick white waterproof laminate