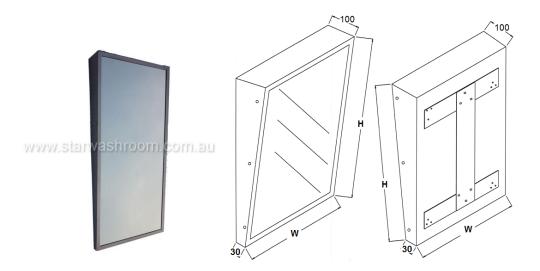

## **Tilt Mirror (Disabled)**

Sizes Available: (WH) 450mm x 600mm, 450mm x 950mm and 600mm x 950mm

Material: Type 304 stainless steel with a satin finish

Custom sizes can be made to order

## Material:

The frame is fabricated from type 304 - 1.2mm stainless steel with welded corners which is then ground and polished smooth to a satin finish

The back is fabricated from 0.9mm galvanized steel and secured to the frame with pop rivets

The wall hanger is fabricated from 1.2mm galvanized steel

The mirror is 6mm first quality float glass triple silver-plated with an electro-copper plated layer and thermosetting infrared cured paint with a vinyl backing