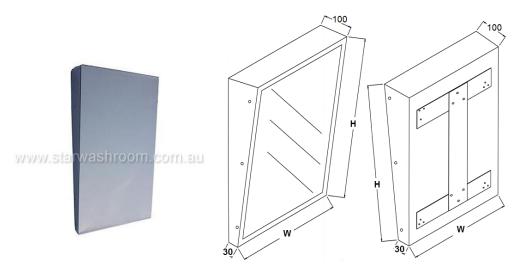

## Material:

Type 304 stainless steel with a bright-annealed finish The mirror is fabricated from type 304 - 1.2mm stainless steel polished to a mirror finish The back is fabricated from 0.9mm galvanized steel and secured to the frame with pop rivets The wall hanger is fabricated from 1.2mm galvanized steel

## Installation:

Secure the mounting bracket to wall with screws using the holes provided Position the mirror over mounting bracket to engage the hanger tabs Slide the mirror down and lock it into position