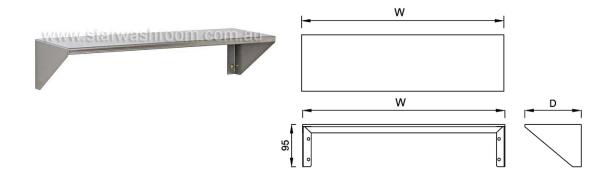

### Size:

**S-8125** Shelf is 125mm deep **S-8150** Shelf is 150mm deep **S-8200** Shelf is 200mm deep

Available in widths - 300mm, 400mm, 450mm and 600mm Custom sizes can be made to order