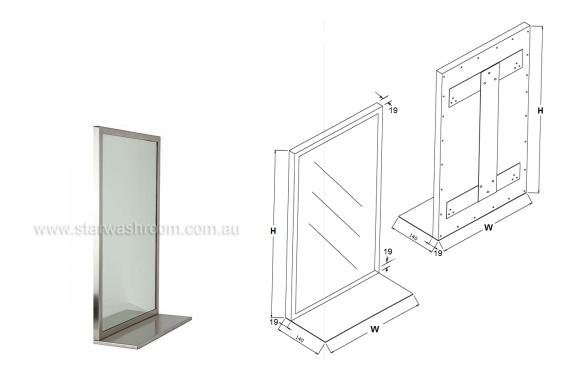

## TECHNICAL DATA ANGLE FRAME MIRROR WITH SHELF

## **MODEL S-8203**

Sizes Available: (WH)

400mm x 600mm, 410mm x 990mm, 450mm x 750mm, 450mm x 950mm, 500 x 1000mm, 600mm x 950mm and 600mm x 1000mm Custom sizes can be made to order

## Material:

The frame is fabricated from type 304 - 1.2mm stainless steel with welded corners which is then ground and polished smooth to a satin finish

The back is fabricated from 0.9mm galvanized steel and secured to the frame with concealed pop rivets

The wall hanger is fabricated from 1.2mm galvanized steel

The shelf is fabricated from type 304 - 1.2mm stainless steel with a satin finish

The mirror is 6mm first quality float glass triple silver-plated with an electro-copper plated layer and thermosetting infrared cured paint with a vinyl backing

## Installation:

Secure the mounting bracket to wall with screws using the holes provided Position the mirror over mounting bracket to engage the hanger tabs Slide the mirror down and lock it into position