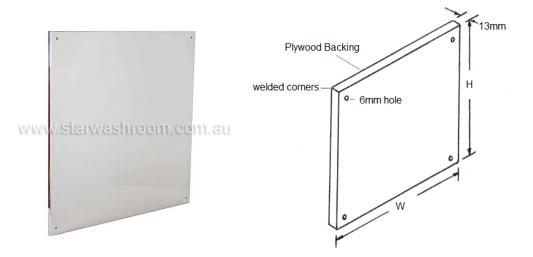

## Available Sizes: (WHD)

400mm x 600mm x 13mm, 450mm x 750mm x 13mm, 575mm x 575mm x 13mm and 600mm x 900mmx 13mm

## Material:

The mirror is fabricated from type 304 - 1.0mm stainless steel with a bright-annealed finish The back is fabricated from 12mm plywood bonded to the mirror with adhesive The corners are welded then ground smooth and polished

## Installation:

Secure to the wall with screws using the holes provided

Phone: (02) 95344031 Fax: (02) 95841030 www.starwashroom.com.au Email: info@starwashroom.com.au ABN: 78 146 670 493 | ACN: 146 670 493 Unit 2 , 41-45 Lorraine St , Peakhurst NSW 2210 P O Box 2210 , Peakhurst NSW 2210