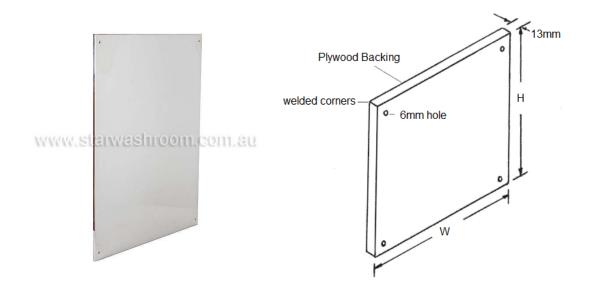

## **MODEL S-839**

Available Sizes: (WHD)

400mm x 600mm x 13mm, 450mm x 750mm x 13mm and 600mm x 900mmx 13mm

## Material:

The mirror is fabricated from type 304 - 1.0mm stainless steel with a No.8 finish The back is fabricated from 12mm plywood bonded to the mirror with adhesive The corners are welded then ground smooth and polished

## Installation:

Secure to the wall with screws using the holes provided

Phone: (02) 95344031 Fax: (02) 95841030 www.starwashroom.com.au

Email: info@starwashroom.com.au ABN: 78 146 670 493 | ACN: 146 670 493 Unit 2 , 41-45 Lorraine St , Peakhurst NSW 2210