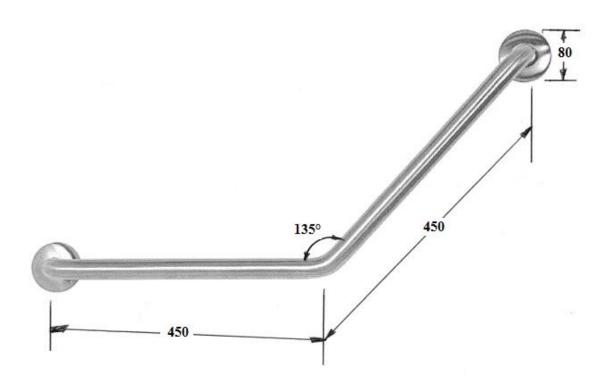

## MODEL \$32-013-450x450

Material: 32mm Type 304 Stainless steel with a satin finish