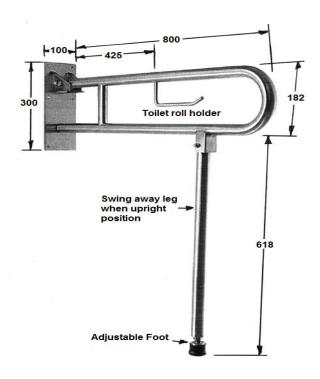

#### **Optional:**

**S32-025-50** Grab rail with drop down adjustable support leg **S32-025-10-15-50** Grab rail with drop down adjustable support leg, toilet roll holder and nurse call box

Material: 32mm Type 304 stainless steel with a satin finish

### **Construction:**

Grab rail - fabricated of type 304 - 1.2mm stainless steel
Backing plate - fabricated of type 304 - 5mm stainless steel
Nurse call box is fabricated from type 304 satin finish stainless steel, fully welded for waterproofing
The toilet roll holder is fabricated from 12mm solid stainless steel rod

#### Installation:

Secure to the wall with mounting screws using the holes provided The grab rail locks in the upright position

Phone: (02) 95344031
Fax: (02) 95841030
www.starwashroom.com.au
Email: info@starwashroom.com.au
ABN: 78 146 670 493 | ACN: 146 670 493
Unit 2 , 41-45 Lorraine St , Peakhurst NSW 2210
P O Box 2210 , Peakhurst NSW 2210